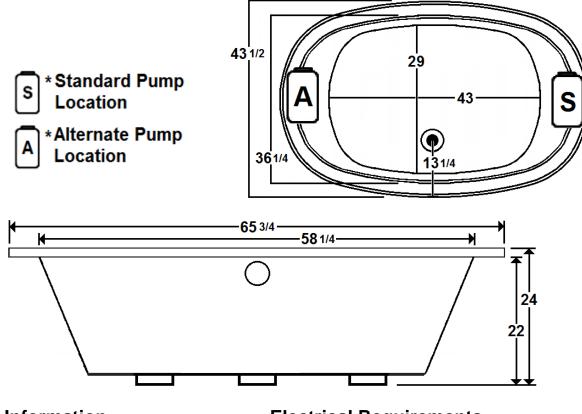

## \*All dimensions are +/- 1/2" and subject to change without notice\*

#### **Technical Information**

- Weight: 171 lbs.
- Water Depth to Overflow: 18 3/4"
- Water Operating Level:
- Water Capacity: 109 gal.
- Sump Dimension: 43" x 29"